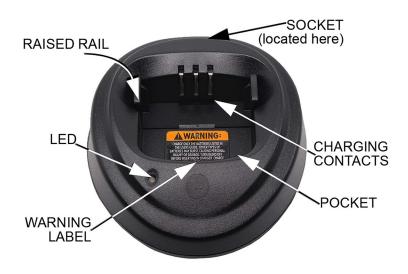

## **Battery Locating Rail Adapter**

The battery locating rail is a removeable part which constitutes an adapter to accommodate standard and thick batteries.

The charger is shipped with the battery locating rail in the standard battery position.

To change to the thick battery position:

- 1. Remove the battery locating rail by pinching inward both sides while pulling from the charger pocket.
- 2. Turn the battery locating rail around so the back faces the front.
- 3. Re-insert into the charger pocket.