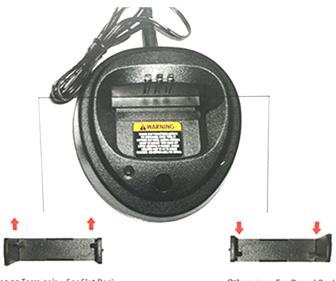

Facing Terminals = For Flat Back

Otherwise = For Round Back

You can change the direction of the spacer. Then, your charger can support different kinds of CP200 batteries (Flat back and Round back).