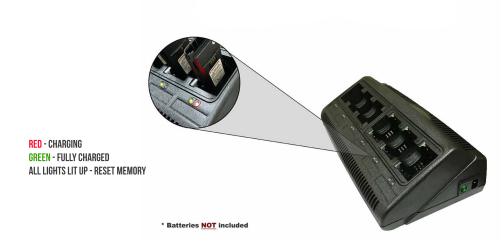

## **LED CHARGE STATUS INDICATOR**

- IT IS NORMAL FOR ALL LIGHTS TO LIGHT UP WHEN THE CHARGER IS FIRST TURNED ON
- WHEN INSERTING THE BATTERY IN, THE RED LIGHT SHOULD BE ON AND WHEN FULLY CHARGED THE THE LIGHT WILL SWITCH FROM RED TO GREEN.
- WHEN LIGHTS ARE FLASHING REMOVE THE BATTERY AND REINSERT FOR A STEADY LIGHT
- IF THERE IS STILL ISSUES WITH THE LIGHTS, IT MIGHT BE THAT THE MEMORY NEEDS TO BE CLEARED (EACH SLOT HAS AN INDIVIDUAL MOTHERBOARD).
- TO DO THIS JUST TURN OFF THE CHARGER FOR 10-30 SECONDS, IF IT PERSISTS ONE CAN ALSO CLEAR THE MEMORY BY PULLING THE BATTERIES OUT OF THE CHARGER AND AGAIN TURNING THE CHARGER OFF FOR 10-30 SECONDS.
- PLEASE ALLOW THE BATTERIES TO CHARGE FOR ABOUT 2.5 TO 3 HOURS FOR A FULL CHARGE.